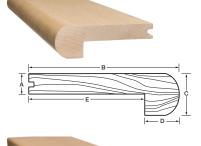

### Round Stair Nosing

| Dimensions |         |        |
|------------|---------|--------|
| Α          | 3/4"    | 19 mm  |
| В          | 4-1/4"  | 108 mm |
| С          | 1-1/16" | 27 mm  |
| D          | 1"      | 25 mm  |
| E          | 3-1/4"  | 83 mm  |
|            |         |        |