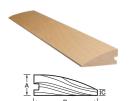

### Round Reducer

| Dimensions |        |       |  |
|------------|--------|-------|--|
| Α          | 3/4"   | 19 mm |  |
| В          | 2-1/4" | 57 mm |  |
| С          | 1/8"   | 3 mm  |  |