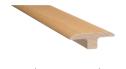

T Molding Dimensions

Quarter Round

| Dimensions |      |       |
|------------|------|-------|
| Α          | 5/8" | 16 mm |
| В          | 5/8" | 16 mm |