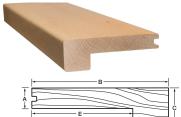

Square Stair Nosing

| Dimensions |         |        |
|------------|---------|--------|
| Α          | 3/4"    | 19 mm  |
| В          | 4-1/4"  | 108 mm |
| С          | 1-1/16" | 27 mm  |
| D          | 1"      | 25 mm  |
| E          | 3-1/4"  | 83 mm  |