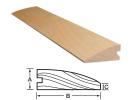

### Round Reducer

| Dimensions |        |       |  |
|------------|--------|-------|--|
| Α          | 3/4"   | 19 mm |  |
| В          | 2-1/4" | 57 mm |  |
| С          | 1/8"   | 3 mm  |  |