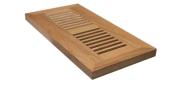

### Wood Flush Mount Vent\* (For 3/4" board thickness)

# Dimensions 19 mm

**B x C** 4" x 10" 102 mm x 204 mm **D x E** 6-3/4" x 13" 171 mm x 330 mm

| E |  |
|---|--|
|   |  |