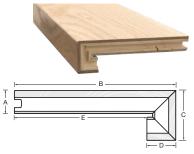

### Matchable Square Stair Nosing

| Dimensions |         |        |
|------------|---------|--------|
| Α          | 3/4"    | 19 mm  |
| В          | 5-1/4"  | 134 mm |
| С          | 1-1/2"  | 39 mm  |
| D          | 15/16"  | 24 mm  |
| E          | 4-5/16" | 110 mm |