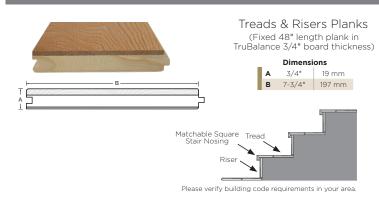

# For 3/4" board thickness

TruBalance 3/4"

Classic 3/4"

# STAIR NOSING mm nosing for staircase or podium