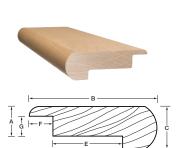

#### Square Stair Nosing

| Dimensions |        |       |
|------------|--------|-------|
| Α          | 9/16"  | 14 mm |
| В          | 3-1/4" | 83 mm |
| С          | 1"     | 25 mm |
| D          | 7/8"   | 22 mm |
| Ε          | 2-3/8" | 60 mm |

#### Dimensions 13 mm В 3-1/4" 83 mm 25 mm D 7/8" 22 mm 2-3/8" 60 mm

### Square Stair Nosing

| Dimensions |        |       |  |
|------------|--------|-------|--|
| Α          | 1/2"   | 13 mm |  |
| В          | 3-1/4" | 83 mm |  |
| С          | 1"     | 25 mm |  |
| D          | 7/8"   | 22 mm |  |
| E          | 2-3/8" | 60 mm |  |

### Round Stair Nosing

(Glued Installation)

| -          |        |       |
|------------|--------|-------|
| Dimensions |        |       |
| Α          | 7/16"  | 11 mm |
| В          | 3-1/4" | 83 mm |
| С          | 1"     | 25 mm |
| D          | 7/8"   | 22 mm |
| E          | 2-3/8" | 60 mm |