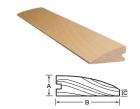

#### Threshold

| Dimensions |        |       |
|------------|--------|-------|
| Α          | 3/4"   | 19 mm |
| В          | 2-1/8" | 54 mm |
| С          | 3/8"   | 10 mm |
| D          | 3/4"   | 19 mm |
| E          | 1-3/8" | 35 mm |