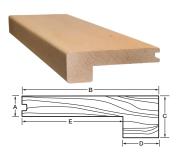

### Round Stair Nosing

| Dimensions |         |        |
|------------|---------|--------|
| Α          | 3/4"    | 19 mm  |
| В          | 4-1/4"  | 108 mm |
| С          | 1-1/16" | 27 mm  |
| D          | 1"      | 25 mm  |
| E          | 3-1/4"  | 83 mm  |
|            |         |        |