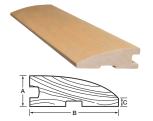

### Round Reducer

| Dimensions |        |       |  |
|------------|--------|-------|--|
| Α          | 3/4"   | 19 mm |  |
| В          | 2-1/4" | 57 mm |  |
| С          | 1/8"   | 3 mm  |  |