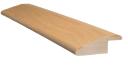

#### Square Stair Nosing

| Dimensions |        |       |
|------------|--------|-------|
| Α          | 9/16"  | 14 mm |
| В          | 3-1/4" | 83 mm |
| С          | 1"     | 25 mm |
| D          | 7/8"   | 22 mm |
| Ε          | 2-3/8" | 60 mm |

### Square Stair Nosing

| Dimensions |        |       |  |
|------------|--------|-------|--|
| Α          | 1/2"   | 13 mm |  |
| В          | 3-1/4" | 83 mm |  |
| С          | 1"     | 25 mm |  |
| D          | 7/8"   | 22 mm |  |
| E          | 2-3/8" | 60 mm |  |