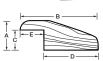

### Round Reducer

| Dimensions |        |       |  |
|------------|--------|-------|--|
| Α          | 3/4"   | 19 mm |  |
| В          | 2-1/4" | 57 mm |  |
| С          | 1/8"   | 3 mm  |  |

#### Round Reducer

| Dimensions           |        |       |  |
|----------------------|--------|-------|--|
| <b>A</b> 9/16" 14 mm |        |       |  |
| В                    | 1-1/2" | 38 mm |  |
| <b>C</b> 1/8"        |        | 3 mm  |  |

# Round Reducer

| Dimensions |   |        |       |
|------------|---|--------|-------|
|            | Α | 1/2"   | 13 mm |
|            | В | 1-1/2" | 38 mm |
|            | С | 1/8"   | 3 mm  |