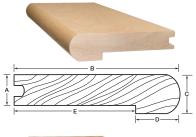

### Round Stair Nosing

| Dimensions |         |        |
|------------|---------|--------|
| Α          | 3/4"    | 19 mm  |
| В          | 4-1/4"  | 108 mm |
| С          | 1-1/16" | 27 mm  |
| D          | 1"      | 25 mm  |
| E          | 3-1/4"  | 83 mm  |
|            |         |        |