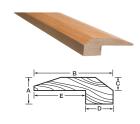

### Round Reducer

| Dimensions |        |       |  |
|------------|--------|-------|--|
| Α          | 3/4"   | 19 mm |  |
| В          | 2-1/4" | 57 mm |  |
| С          | 1/8"   | 3 mm  |  |

#### Round Reducer

| Dimensions           |        |       |  |
|----------------------|--------|-------|--|
| <b>A</b> 9/16" 14 mm |        |       |  |
| В                    | 1-1/2" | 38 mm |  |
| <b>C</b> 1/8"        |        | 3 mm  |  |

# Round Reducer

| Dimensions |   |        |       |
|------------|---|--------|-------|
|            | Α | 1/2"   | 13 mm |
|            | В | 1-1/2" | 38 mm |
|            | С | 1/8"   | 3 mm  |

#### Round Reducer (Glued Installation)

| Dimensions |       |  |
|------------|-------|--|
| 7/16"      | 11 mm |  |
| 1-1/2"     | 38 mm |  |
|            |       |  |

#### Round Reducer (Floated Installation)

| Dimensions |        |       |
|------------|--------|-------|
| Α          | 3/4"   | 19 mm |
| В          | 2"     | 51 mm |
| С          | 1/2"   | 13 mm |
| D          | 1-3/8" | 35 mm |
| E          | 5/8"   | 16 mm |