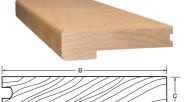

Square Stair Nosing

| Dimensions |         |        |
|------------|---------|--------|
| Α          | 3/4"    | 19 mm  |
| В          | 4-1/4"  | 108 mm |
| С          | 1-1/16" | 27 mm  |
| D          | 1"      | 25 mm  |
| E          | 3-1/4"  | 83 mm  |