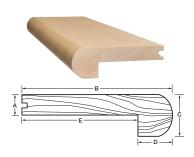

### Round Stair Nosing

| Dimensions |         |        |
|------------|---------|--------|
| Α          | 3/4"    | 19 mm  |
| В          | 4-1/4"  | 108 mm |
| С          | 1-1/16" | 27 mm  |
| D          | 1"      | 25 mm  |
| E          | 3-1/4"  | 83 mm  |
|            |         |        |

Square Stair Nosing

| Dimensions |         |        |
|------------|---------|--------|
| Α          | 3/4"    | 19 mm  |
| В          | 4-1/4"  | 108 mm |
| С          | 1-1/16" | 27 mm  |
| D          | 1"      | 25 mm  |
| E          | 3-1/4"  | 83 mm  |

### Matchable Square Stair Nosing

| Dimensions |         |        |
|------------|---------|--------|
| Α          | 3/4"    | 19 mm  |
| В          | 5-1/4"  | 134 mm |
| С          | 1-1/2"  | 39 mm  |
| D          | 15/16"  | 24 mm  |
| E          | 4-5/16" | 110 mm |