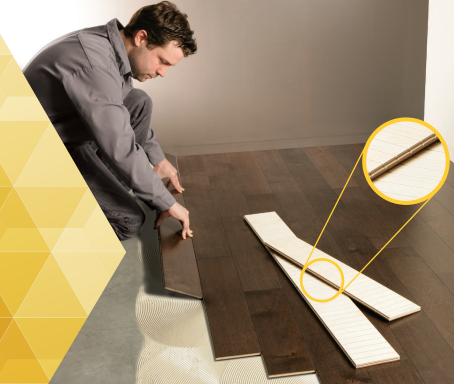

## PERFECTSCORE

Engineered products from Mirage feature **PERFECTSCORE**<sup>®</sup> technology. This technology, developed after many years of research by our team of experts, significantly improves the general structural parameters of our wood flooring and eases installation.

Mirage has broken new ground again, bringing you a selection of innovative, superior quality products with an edge on the competition.

This revolutionary **PERFECTSCORE®** technology gives you:

- 25% improved flexibility;
- Simpler and faster installation;
- A flawless appearance.